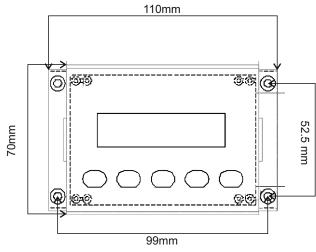

|
| No Save and Exit     | If you have made changes within the SETUP procedure and you DO NOT wish to save these settings - you must press ENTER here.                                                                                                                                                                                                                                                                                                                                                                                                  |

BBR Battery to Battery Charger Remote control

#### BBR dimensions - not to scale