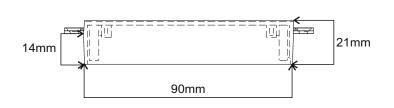

|
| No Save and Exit     | If you have made changes within the SETUP procedure and you DO NOT wish to save these settings - you must press ENTER here.                                                                                                                                                                                                                                                                                                                                                                                                  |

BBR Battery to Battery Charger Remote control

#### BBR dimensions - not to scale