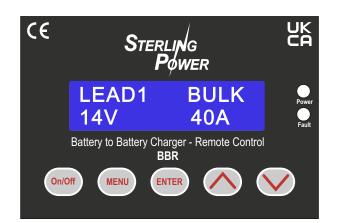

BBR Battery to Battery Charger Remote control

### What does the BBR offer?

- Live voltage and current readings from BB output
- Ability to set custom charge profiles
- Ability to adjust current limit to 85%, 65% or full power (100%)
- Allows the removal of float feature in lithium profiles
- Desulphation / equilisation settings can be set.