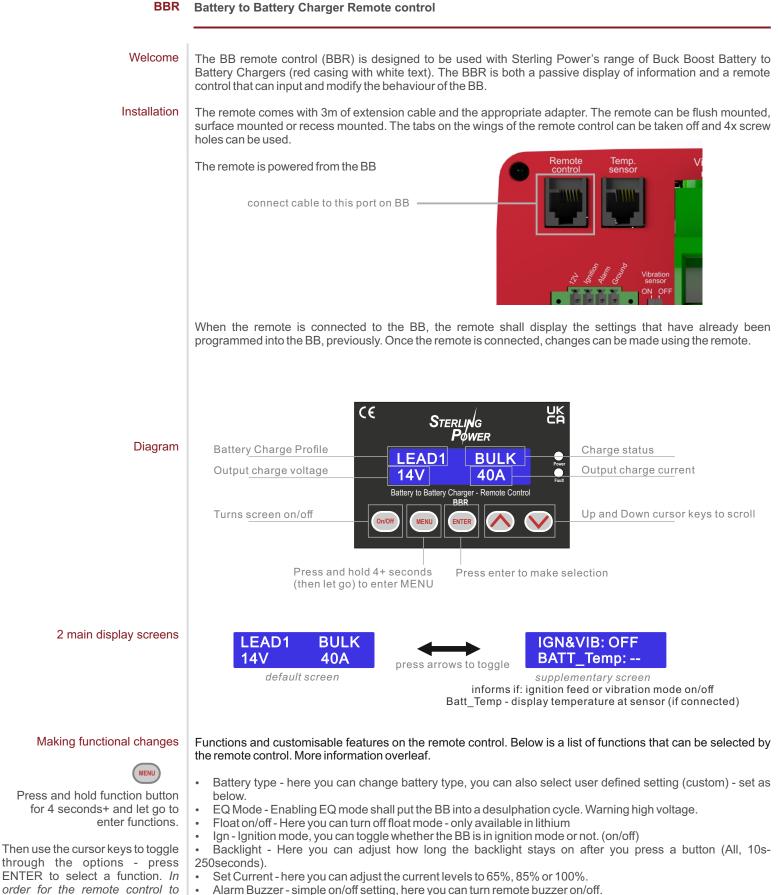

BBR Battery to Battery Charger Remote control

### What does the BBR offer?

- Live voltage and current readings from BB output
- Ability to set custom charge profiles
- Ability to adjust current limit to 85%, 65% or full power (100%)
- Allows the removal of float feature in lithium profiles
- Desulphation / equilisation settings can be set.

| Battery type         |                                                                                                                                                                                                                                                                                                                                                                                                                                                                                                                              |
|----------------------|------------------------------------------------------------------------------------------------------------------------------------------------------------------------------------------------------------------------------------------------------------------------------------------------------------------------------------------------------------------------------------------------------------------------------------------------------------------------------------------------------------------------------|
| ballery lype         | Press ENTER - toggle between LEAD 1 +2, AGM 1+2 and both the lithium profiles or the User Defined Settings 1+2. This can be set further down the menu list.                                                                                                                                                                                                                                                                                                                                                                  |
| EQ mode              | This mode puts the BB into a desulphation charge voltage of 15.5V (only appears when in LEAD mode) - use toggle up and down to adjust.                                                                                                                                                                                                                                                                                                                                                                                       |
| Turn Float on or off | This mode turns float mode on or off (only available when in LITHIUM) - use toggle up and down to adjust                                                                                                                                                                                                                                                                                                                                                                                                                     |
| IGN                  | If the BB has been put into ignition feed mode, here you can take the BB out of ignition feed mode. Simply toggle up and down with arrows to select the desired on/off.                                                                                                                                                                                                                                                                                                                                                      |
| Backlight            | Backlight timer can be set here. After you press a button the remote, you can define how long the screen remains<br>on for. 10s - 250 seconds. There is also an 'ALL' selection. This means the screen is on all the time, whilst the<br>charger is running. On all the time shall allow you to view what the BB is doing whilst driving and the BB charging.                                                                                                                                                                |
| Set current          | The default current setting for the BB range is 100% - meaning that the performance default is full power. If you wish to reduce the performance of the BB, here you can set to 85% or 65% charge rate. Examples of why you may wish to reduce performance:                                                                                                                                                                                                                                                                  |
|                      | <ol> <li>if you have solar panels and the weather is good, by reducing the power of the BB, you shall conserve fuel.</li> <li>The alternator is better suited running at slightly lower current than what was expected.</li> <li>It may be recommended by your battery supplier to charge the battery up at a slightly lower current. If one of your lithium batteries within your leisure battery bank fails, you may be exceeding the C rating of the remaining batteries.</li> </ol>                                      |
|                      | 4) future proofing. If you have installed a high powered BB, in the assumption that one day you shall put a larger alternator on and/or more batteries in your system. You can reduce the power for the immediate install and increase the performance of the unit at a later date.                                                                                                                                                                                                                                          |
| User define1 set     | If you enter User define1 set you can customise the charge profile and absorption time length. The first measure to adjust is the absorption voltage (14.0-15.5V) - use the cursor keys to adjust up or down the absorption voltage, then press ENTER. The next option is float (12.6V - 14.0V) - use the cursor keys to adjust and press ENTER. The last option is absorption time length in hours (0.5hr - 6.0hrs) - press enter to confirm. Once you have confirmed go back up to Battery type and select 'user define1'. |
| User define2 set     | If you enter User define2 set you can customise the charge profile and absorption time length. The first measure to adjust is the absorption voltage (14.0-15.5V) - use the cursor keys to adjust up or down the absorption voltage, then press ENTER. The next option is float (12.6V - 14.0V) - use the cursor keys to adjust and press ENTER. The last option is absorption time length in hours (0.5hr - 6.0hrs) - press enter to confirm. Once you have confirmed go back up to Battery type and select 'user define2'. |
| Save and Exit        | If you have made changes within the SETUP procedure and you wish to save these settings - you must press ENTER on Save and Exit.                                                                                                                                                                                                                                                                                                                                                                                             |
| No Save and Exit     | If you have made changes within the SETUP procedure and you DO NOT wish to save these settings - you must press ENTER here.                                                                                                                                                                                                                                                                                                                                                                                                  |