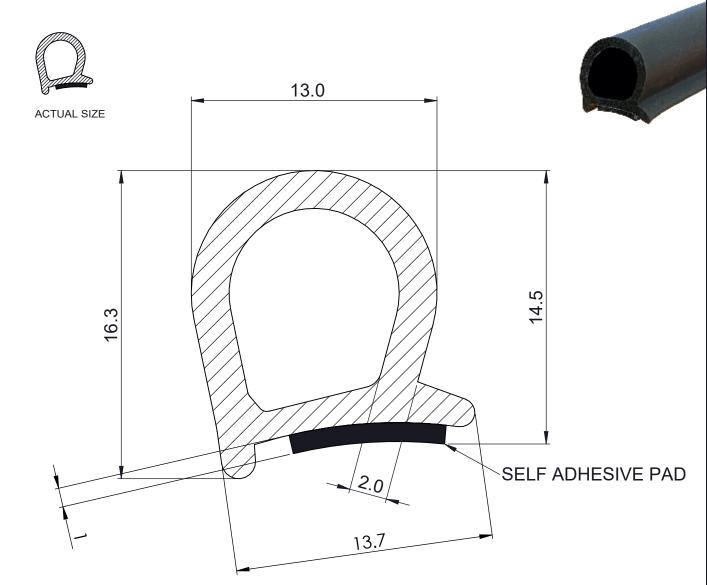

## SPONGE D SEAL - ADHESIVE BACKED

**SRS 4898** 

## NOTES:

- 1. SOLD BY THE METRE OR COIL
- 2. COIL LENGTH 50 METRES
- 3. WEIGHT 50 GRAMS PER METRE
- 4. THIS IS A FLEXIBLE COMPONENT THEREFORE OVERALL DIMENSIONS ARE APPROXIMATE

| MATERIAL (REFER TO OUR DATA SHEET FOR FULL TECHNICAL DATA)                                                                                                                                                                                                                                                                                                                                                                                                                                                                                                                                                                               | TOLERANCE           | ISSUE DATE          |
|------------------------------------------------------------------------------------------------------------------------------------------------------------------------------------------------------------------------------------------------------------------------------------------------------------------------------------------------------------------------------------------------------------------------------------------------------------------------------------------------------------------------------------------------------------------------------------------------------------------------------------------|---------------------|---------------------|
| BLACK EXPANDED EPDM 0.55 - 0.65 G/CM <sup>3</sup>                                                                                                                                                                                                                                                                                                                                                                                                                                                                                                                                                                                        | ISO 3302-1 CLASS E3 | 18/05/21            |
| Seals + Direct Ltd                                                                                                                                                                                                                                                                                                                                                                                                                                                                                                                                                                                                                       |                     | SCALE 5:1           |
| Unit 6, Milton Business Centre, Wick Drive, New Milton, Hants, BH25 6RH                                                                                                                                                                                                                                                                                                                                                                                                                                                                                                                                                                  |                     | PROJECTION          |
| Tel: 01425 617722 Fax: 01425 610967 E-mail: sales@sealsplusdirect.co.uk                                                                                                                                                                                                                                                                                                                                                                                                                                                                                                                                                                  |                     | $\triangle$         |
| Reg. No 4989100                                                                                                                                                                                                                                                                                                                                                                                                                                                                                                                                                                                                                          |                     | \(\psi\) \(\psi\)   |
| This information and our technical advice, whether verbal, in writing or by way of trials, is given in good faith but without warranty. This also applies where proprietary rights are involved. Our advice does not release you from the obligations to check its validity and to test our products as to their suitability for the intended use. The storage, application and use of our products are beyond our control and, therefore, entirely your own responsibility. Our products are sold in accordance with our General Conditions of Sale. The information contained within this drawing is subject to change without notice. |                     | DIMENSIONS IN MM    |
|                                                                                                                                                                                                                                                                                                                                                                                                                                                                                                                                                                                                                                          |                     | ©SEALS + DIRECT LTD |