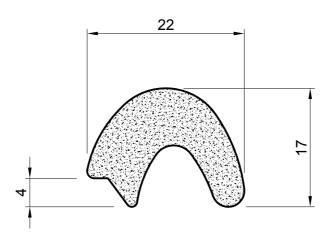

## NOTE:

- SOLD BY THE METRE OR COIL
- **COIL LENGTH 100 METRES**
- WEIGHT 137 GRAMS PER METRE
- THIS IS A FLEXIBLE COMPONENT THEREFORE OVERALL DIMENSIONS ARE APPROXIMATE

MATERIAL (REFER TO OUR DATA SHEET FOR FULL TECHNICAL DATA) **BLACK EXPANDED EPDM SPONGE** 

**TOLERANCE** TO BS 3734 CLASS E3 ISSUE DATE

PROJECTION

**SCALE** 

27.11.17

## Seals + Direct Ltd

Unit 6, Milton Business Centre, Wick Drive, New Milton, Hants, BH25 6RH Tel: 01425 617722 Fax: 01425 610967 E-mail: sales@sealsplusdirect.co.uk

Reg. No 4989100

DIMENSIONS IN MM

©SEALS + DIRECT LTD