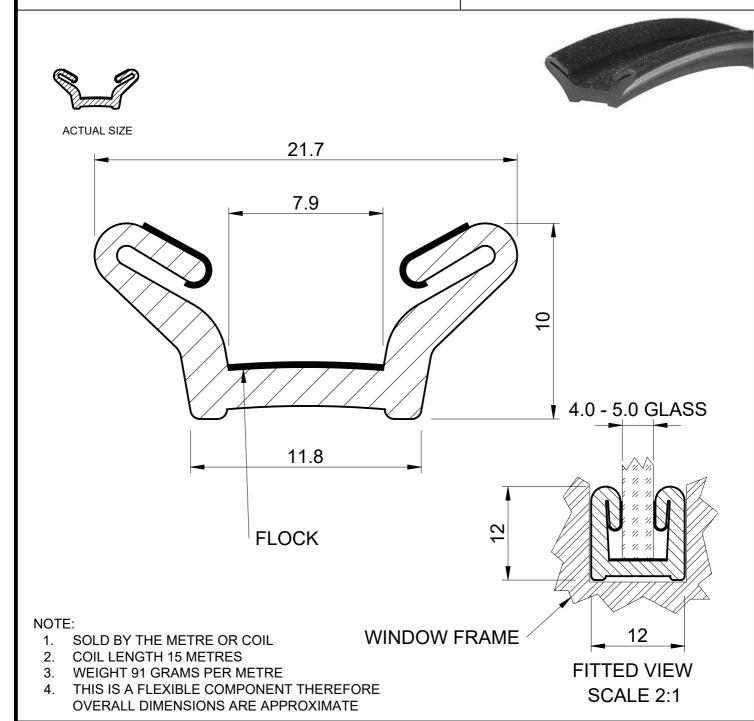

## FLOCK LINED WINDOW RUBBER

**FWR 148** 

MATERIAL (REFER TO OUR DATA SHEET FOR FULL TECHNICAL DATA) BLACK EPDM 70° SHORE A + FLOCK

**TOLERANCE TO BS 3734 CLASS E3**  ISSUE DATE 01.09.20

**SCALE** 