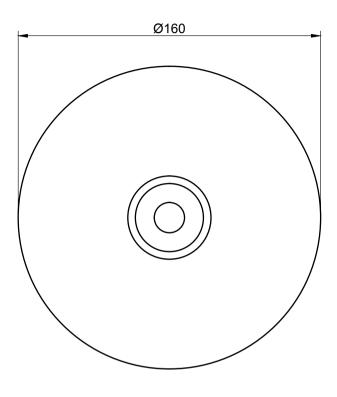

All data is subject to change without prior notice

Anode is fitted with holes for suitable for M10 studs and nuts

Anode can also be provided with backing sheet or backside coated

Nett Weight: 2.7 Kg Gross Weight: 2.8 Kg