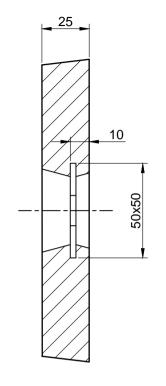

All data is subject to change without prior notice

Anode is fitted with holes for suitable for M10 studs and nuts

Anode can also be provided with backing sheet or backside coated

Nett Weight: 2.7 Kg Gross Weight: 2.8 Kg