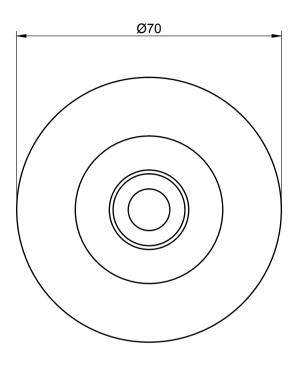

All data is subject to change without prior notice

Anode is fitted with holes for suitable for M10 studs and nuts Anode can also be provided with backing sheet or backside coated Nett Weight: 0.50 Kg Gross Weight: 0.53 Kg