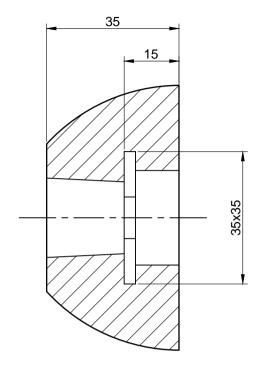

All data is subject to change without prior notice

Anode is fitted with holes for suitable for M10 studs and nuts Anode can also be provided with backing sheet or backside coated Nett Weight: 0.50 Kg Gross Weight: 0.53 Kg